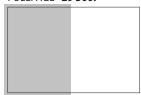

## SPREAD 44 500:-

TIP! Spread is to be delievered as two separate pages with bleed on both pages. TIP! To make sure that your mes-sage doesn't get lost in the seam between the two pages, avoid having text or vital information running across the spread.

2 st á 230 x 297 mm + 3 mm (Total: 460 x 297 mm + bleed)

FULLPAGE 29 500:-

230 x 297 mm + 3 mm

HALF PAGE 17 500:-

A: 210 x 130 mm B: 100 x 285 mm

1/4-PAGE **10 500:-**

A: 210 x 62 mm B: 100 x 130 mm ADDITION Requested placement.....+ 15%