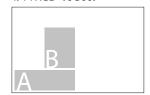

2 st á 230 x 297 mm + 3 mm (Total: 460 x 297 mm + bleed)

FULLPAGE 29 500:-

230 x 297 mm + 3 mm

HALF PAGE 17 500:-

A: 210 x 130 mm B: 100 x 285 mm

1/4-PAGE **10 500:-**

A: 210 x 62 mm B: 100 x 130 mm ADDITION Requested placement.....+ 15%