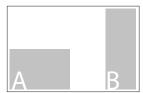

2 st á 230 x 297 mm + 3 mm (Total: 460 x 297 mm + bleed)

FULLPAGE 29 500:-

230 x 297 mm + 3 mm

HALF PAGE 17 500:-

A: 210 x 130 mm B: 100 x 285 mm

1/4-PAGE **10 500:-**

A: 210 x 62 mm B: 100 x 130 mm ADDITION Requested placement.....+ 15%